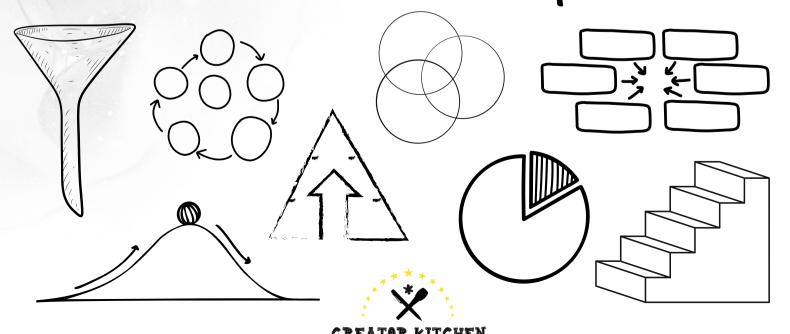

### Table of Contents

| Cycles & Flywheels                                         | 2-3   |
|------------------------------------------------------------|-------|
| Overlaps (Venn)                                            | 4-5   |
| Tiered Hierarchy (Pyramid, Funnel, Split)                  | 6-8   |
| Process (Linear, Curved, Vertical)                         | 9-11  |
| Non-Linear Connections (Flowcharts)                        | 12    |
| Parts of A Whole (Nodes, Labels, Segments)                 | 13-15 |
| Pieces of a Puzzle                                         | 16    |
| Percentages                                                | 17    |
| Graphs, Charts & Tables                                    | 18-20 |
| Spectrums                                                  | 21    |
| Models organized by the number of key ideas/points (1-10+) | 22-29 |
| Nature-Inspired Models                                     | 30    |
| Food-Inspired Models                                       | 31    |
| Industrial & Architectural Models                          | 32    |
| Other Model Inspiration (Misc.)                            | 33    |