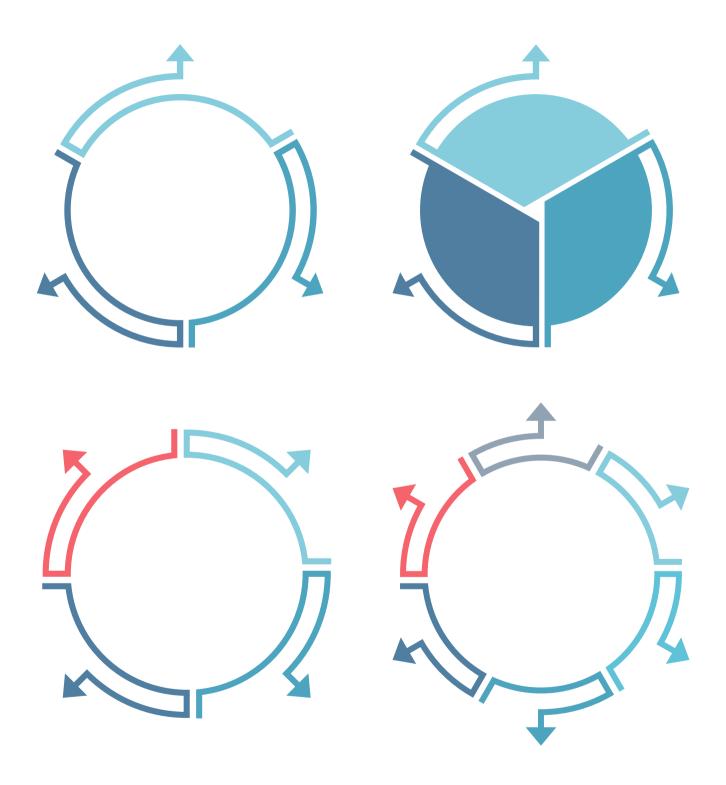

d by the number of key ideas/points (1-10+) | 22-29 |
| Nature-Inspired Models                                     | 30    |
| Food-Inspired Models                                       | 31    |
| Industrial & Architectural Models                          | 32    |
| Other Model Inspiration (Misc.)                            | 33    |







### Cycles / Flywheels





### Overlap - Venn





Created for Members of The Creator Kitchen | CreatorKitchen.com



### **Tiered Hierarchy - Pyramid**





### **Tiered Hierarchy - Funnel**





### **Tiered Hierarchy - Split**





### **Linear Progress / Process**





### **Curved Progress / Process**





### **Growth / Vertical Progress**





### **Non-Linear Connections**





### Parts of a Whole - Nodes





### Parts of a Whole - Labels





### Parts of a Whole - Segments









### **Percentages**









### **More Graphs & Charts**





### **Grids & Tables**





Created for Members of The Creator Kitchen | CreatorKitchen.com



Created for Members of The Creator Kitchen | CreatorKitchen.com







Created for Members of The Creator Kitchen | CreatorKitchen.com



# **Seven Pieces**









Created for Members of The Creator Kitchen | CreatorKitchen.com



Created for Members of The Creator Kitchen | CreatorKitchen.com



Created for Members of The Creator Kitchen | CreatorKitchen.com



Created for Members of The Creator Kitchen | CreatorKitchen.com



### **Inspired by Industry / Architecture**





Created for Members of The Creator Kitchen | CreatorKitchen.com