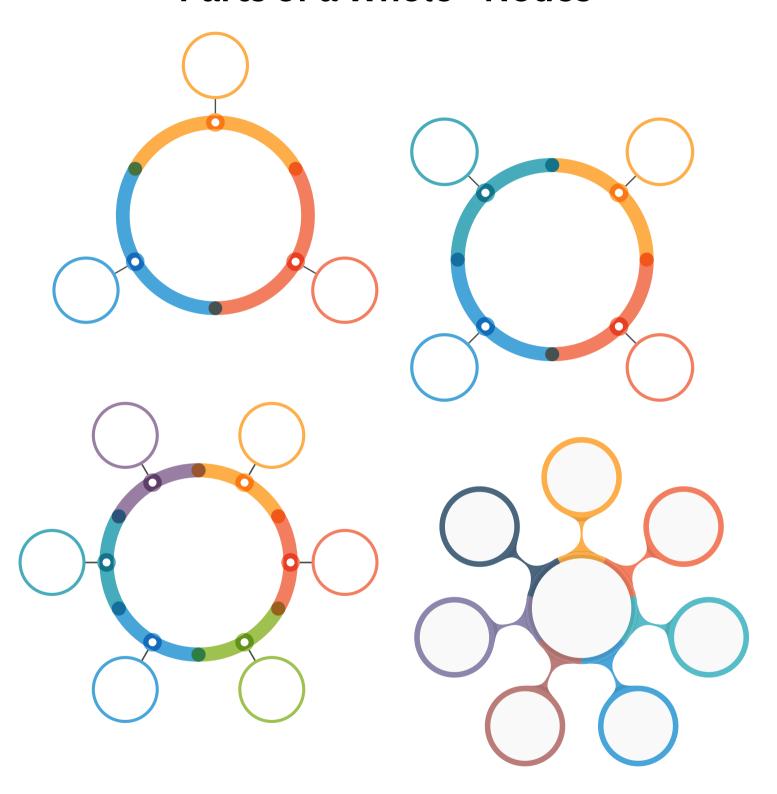

| 21    |
| Models organized by the number of key ideas/points (1-10+) | 22-29 |
| Nature-Inspired Models                                     | 30    |
| Food-Inspired Models                                       | 31    |
| Industrial & Architectural Models                          | 32    |
| Other Model Inspiration (Misc.)                            | 33    |







### Cycles / Flywheels





### Overlap - Venn





Created for Members of The Creator Kitchen | CreatorKitchen.com



### **Tiered Hierarchy - Pyramid**





### **Tiered Hierarchy - Funnel**





### **Tiered Hierarchy - Split**





### **Linear Progress / Process**





### **Curved Progress / Process**





### **Growth / Vertical Progress**





### **Non-Linear Connections**





### Parts of a Whole - Nodes





### Parts of a Whole - Labels





### Parts of a Whole - Segments









### **Percentages**









### **More Graphs & Charts**





### **Grids & Tables**





Created for Members of The Creator Kitchen | CreatorKitchen.com



Created for Members of The Creator Kitchen | CreatorKitchen.com







Created for Members of The Creator Kitchen | CreatorKitchen.com



# **Seven Pieces**









Created for Members of The Creator Kitchen | CreatorKitchen.com



Created for Members of The Creator Kitchen | CreatorKitchen.com



Created for Members of The Creator Kitchen | CreatorKitchen.com



Created for Members of The Creator Kitchen | CreatorKitchen.com



### **Inspired by Industry / Architecture**





Created for Members of The Creator Kitchen | CreatorKitchen.com