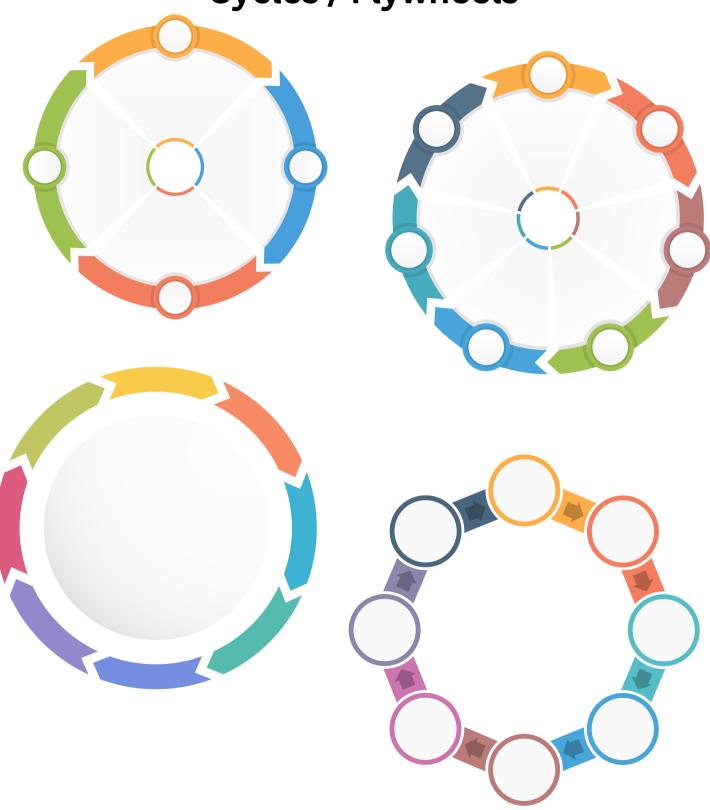

Connections (Flowcharts)                        | 12    |
| Parts of A Whole (Nodes, Labels, Segments)                 | 13-15 |
| Pieces of a Puzzle                                         | 16    |
| Percentages                                                | 17    |
| Graphs, Charts & Tables                                    | 18-20 |
| Spectrums                                                  | 21    |
| Models organized by the number of key ideas/points (1-10+) | 22-29 |
| Nature-Inspired Models                                     | 30    |
| Food-Inspired Models                                       | 31    |
| Industrial & Architectural Models                          | 32    |
| Other Model Inspiration (Misc.)                            | 33    |







### Cycles / Flywheels





### Overlap - Venn





Created for Members of The Creator Kitchen | CreatorKitchen.com



### **Tiered Hierarchy - Pyramid**





### **Tiered Hierarchy - Funnel**





### **Tiered Hierarchy - Split**





### **Linear Progress / Process**





### **Curved Progress / Process**





### **Growth / Vertical Progress**





### **Non-Linear Connections**





### Parts of a Whole - Nodes





### Parts of a Whole - Labels





### Parts of a Whole - Segments









### **Percentages**









### **More Graphs & Charts**





### **Grids & Tables**





Created for Members of The Creator Kitchen | CreatorKitchen.com



Created for Members of The Creator Kitchen | CreatorKitchen.com







Created for Members of The Creator Kitchen | CreatorKitchen.com



# **Seven Pieces**