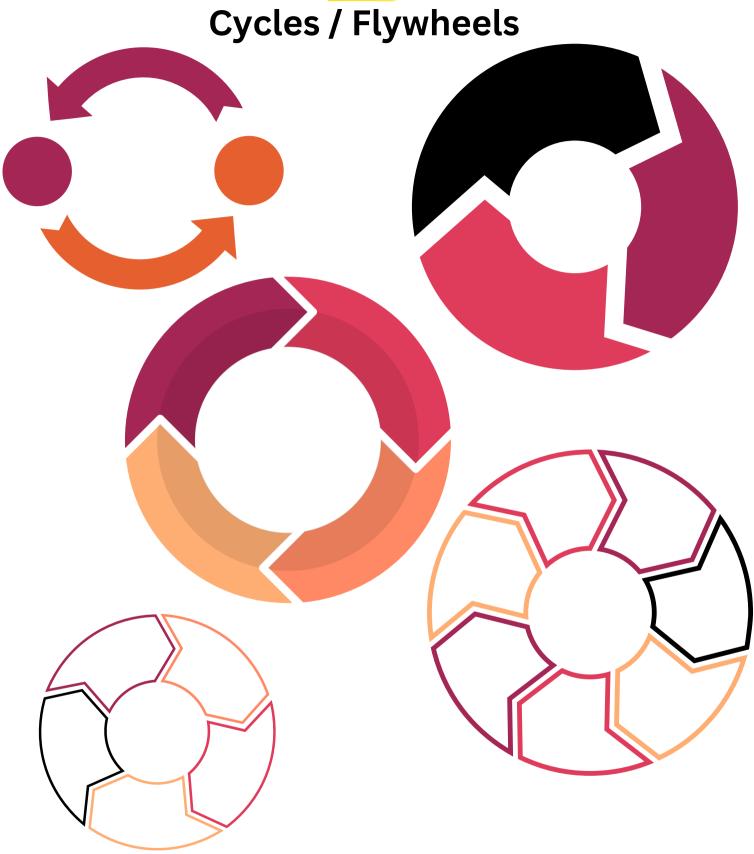

| 9-11  |
| Non-Linear Connections (Flowcharts)                        | 12    |
| Parts of A Whole (Nodes, Labels, Segments)                 | 13-15 |
| Pieces of a Puzzle                                         | 16    |
| Percentages                                                | 17    |
| Graphs, Charts & Tables                                    | 18-20 |
| Spectrums                                                  | 21    |
| Models organized by the number of key ideas/points (1-10+) | 22-29 |
| Nature-Inspired Models                                     | 30    |
| Food-Inspired Models                                       | 31    |
| Industrial & Architectural Models                          | 32    |
| Other Model Inspiration (Misc.)                            | 33    |







### Cycles / Flywheels





### Overlap - Venn





Created for Members of The Creator Kitchen | CreatorKitchen.com



### **Tiered Hierarchy - Pyramid**





### **Tiered Hierarchy - Funnel**





### **Tiered Hierarchy - Split**





### **Linear Progress / Process**





### **Curved Progress / Process**





### **Growth / Vertical Progress**





### **Non-Linear Connections**





### Parts of a Whole - Nodes





### Parts of a Whole - Labels





### Parts of a Whole - Segments









### **Percentages**









### **More Graphs & Charts**





### **Grids & Tables**





Created for Members of The Creator Kitchen | CreatorKitchen.com



Created for Members of The Creator Kitchen | CreatorKitchen.com







Created for Members of The Creator Kitchen | CreatorKitchen.com